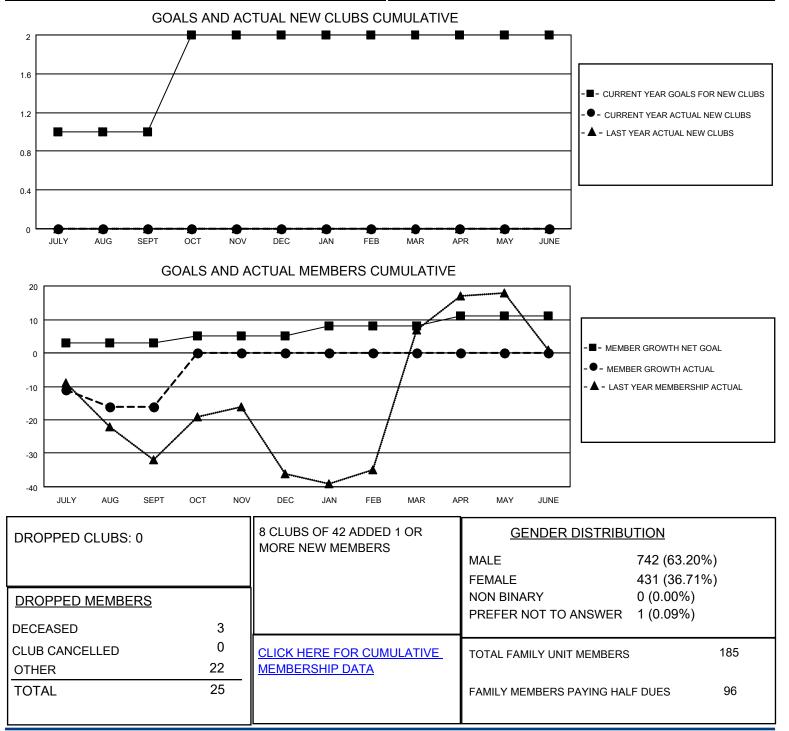

## LOCATION GEORGIA

District 18 L

Results as of: 9/30/2022

| Clubs                 |               |           |               | Members               |                       |                         |                                                    |
|-----------------------|---------------|-----------|---------------|-----------------------|-----------------------|-------------------------|----------------------------------------------------|
| RESULTS FOR 2022-2023 |               |           |               | RESULTS FOR 2022-2023 |                       |                         |                                                    |
| QUARTER               | NEW CLUB GOAL | NEW CLUBS | DROPPED CLUBS | QUARTER               | ER GROWTH NET<br>GOAL | MEMBER GROWTH<br>ACTUAL | DROPPED<br>MEMBERS ACTUAL<br>(including transfers) |
| JULY/AUG/SEPT         | 1             | 0         | 0             | JULY/AUG/SEPT         | 3                     | 13                      | 25                                                 |
| OCT/NOV/DEC           | 1             | 0         | 0             | OCT/NOV/DEC           | 2                     | 0                       | 0                                                  |
| JAN/FEB/MAR           | 0             | 0         | 0             | JAN/FEB/MAR           | 3                     | 0                       | 0                                                  |
| APR/MAY/JUNE          | 0             | 0         | 0             | APR/MAY/JUNE          | 3                     | 0                       | 0                                                  |